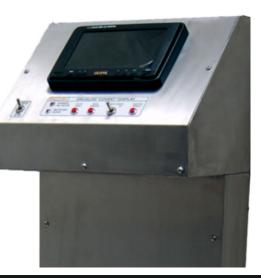

#### **WC Unit:**

- Main body
- VDU Control Pane
- All items manufactured from grade 316 stainless steel