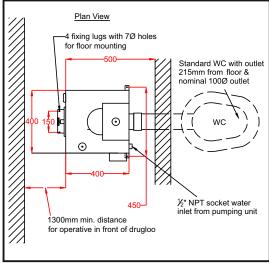

#### Measurements

1220mm (H) x 400mm (W) x 500mm (D) Installed.

#### Note:

600mm minimum clearance is required in front of Drugloo unit to enable operation