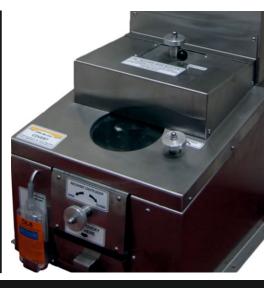

#### Retro-fit banned substance recovery unit

- Designed for being covertly installed behind a standard WC and accessible from an adjoining room or large service duct
- The design of this unit permits the WC to be used as a normal WC, but can be simply changed to intercept all items flushed down the WC. Contents can then be inspected, washed and recovered.
- Semi-Automatic where operative controls all aspects of recovery process
- All items washed and disinfected in hermetically sealed recovery chamber
- Easy to assemble and install
- Uses DL6 defoamed, anti-microbial concentrate that sanitizes all recovered items

#### DL<sub>6</sub>

All Drugloo units use a substance called DL6 which is an anti-microbial disinfectant specifically developed for use in Drugloo units.