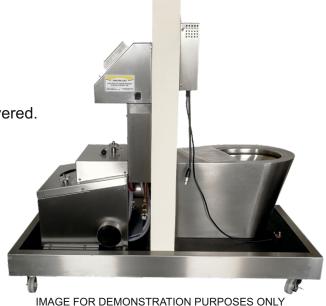

#### Retro-fit banned substance recovery unit

- Designed for being covertly installed behind a standard WC and accessible from an adjoining room or large service duct
- The design of this unit permits the WC to be used as a normal WC, but can be simply changed to intercept all items flushed down the WC. Contents can then be inspected, washed and recovered.
- Semi-Automatic where operative controls all aspects of recovery process
- All items washed and disinfected in hermetically sealed recovery chamber
- Easy to assemble and install
- Uses DL6 defoamed, anti-microbial concentrate that sanitizes all recovered items

#### **WC Unit:**

- Main body
- VDU Control Pane
- All items manufactured from grade 316 stainless steel

#### Main Services Required:

- Mains Water A minimum of 4 Bar (approx. 56psi) at a volume of 10 litres/minute
- Electricity Mains electrical feed 110v or 240v (specify when ordering)
- Soil Via a 2" BSP waste socket

#### Measurements

1220mm (H) x 400mm (W) x 500mm (D) Installed.

#### Note:

600mm minimum clearance is required in front of Drugloo unit to enable operation